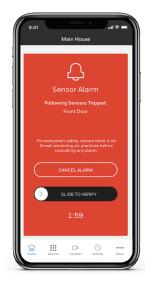

## How Do I "Cancel" or "Verify" an Active Alarm while Using my Total Connect 2.0 App?

- When your account has been enrolled with the Alarm Cancel Verify feature during an alarm event you will receive a new screen for the Total Connect 2.0 app. Sensor alarm screen.
- The Alarm Cancel Verify alarm screen will present information about the active alarm along with two new features; "Cancel Alarm" and "Slide to Verify".
- During an active alarm the master or admin user can press the "Cancel Alarm" action button to cancel the active alarm.
- During an active alarm the master or admin user can toggle the "Slide to Dispatch" feature to verify an active alarm.
- · Push notifications are required to be enabled on.
- Alarm events are required to be enabled on for notifications.

• As long as your panel supports the Total Connect 2.0 app, it will work.

This screen will appear when your account has been enrolled with the Alarm Cancel Verify feature by your security professional and an active alarm has been generated with your security system.