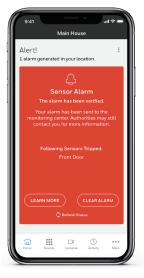

## What minimum version of the Total Connect 2.0 App is required to use Alarm Cancel Verify?

- · App version 6.39.1 for iOS
- App version 6.39.1.426.pr for Android

Alarm Confirmation and Dispatch screen.When an alarm has been verified (Slide to Dispatch) this screen will appear.